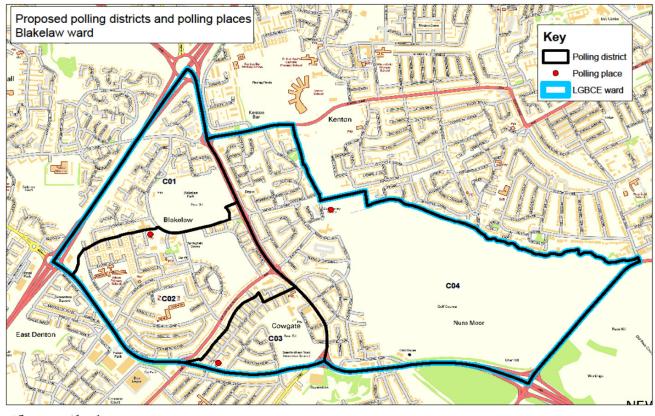

## Ward: Blakelaw (C)

The Ward will consist of 4 polling districts derived from the former Blakelaw and Kenton wards

For polling districts C01, C02 and C03 there will be no change to boundaries or polling places, while C04 a combination of former Blakelaw and Kenton polling districts will use the Cowgate Centre on Houghton Avenue - the former Kenton polling place. The ward is wholly within Central Parliamentary Constituency.

Newcastle

Map produced by Informatics and Insight Team People Directorate August 2017

Crown copyright 100019589 Ordnance Survey and Database rights 2017

| Ward     | Polling place                                       | New<br>Polling<br>District | Old Polling District     | Proposed Changes                                                                                                                                                                                                                                                                                |                                                                                                                                                                                                                                  | Returing Officer Comments                                                             |
|----------|-----------------------------------------------------|----------------------------|--------------------------|-------------------------------------------------------------------------------------------------------------------------------------------------------------------------------------------------------------------------------------------------------------------------------------------------|----------------------------------------------------------------------------------------------------------------------------------------------------------------------------------------------------------------------------------|---------------------------------------------------------------------------------------|
| Blakelaw | Blakelaw Community Church, Cragston<br>Way          | C01                        | BBC                      | No change to boundaries or polling<br>place<br>Electors 1 - 1346<br>Total Electors - 1346                                                                                                                                                                                                       |                                                                                                                                                                                                                                  | Use polling place in former BEC continue to use<br>as double polling station with C02 |
| Blakelaw | Blakelaw Community Church, Cragston<br>Way          | C02                        | BEC                      | No change to boundaries or polling<br>place<br>Electors 1 - 2230<br>Total Electors - 2230                                                                                                                                                                                                       |                                                                                                                                                                                                                                  | No change to boundaries or polling place                                              |
| Blakelaw | English Martyrs Community Centre,<br>Druridge Drive | C03                        | BDC                      | No change to boundaries or polling<br>place<br>Electors 1 - 1035<br>Total Electors - 1035                                                                                                                                                                                                       |                                                                                                                                                                                                                                  | No change to boundaries or polling place                                              |
| Blakelaw | Cowgate Centre, Houghton Avenue                     | C04                        | KAC/Part KFC/Part<br>KBC | KAC in full, Electors 1 - 2013<br><b>Plus</b> part KFC<br><b>Streets</b><br>Ambergate Way<br>Ashover Road<br>Dowding Lane<br>Elveston Crescent<br>Kelvedon Avenue<br>Odds 215-267 Kenton Lane<br>Matlock Avenue<br>Neston Court<br>Shipton Lane<br>Skendleby Drive<br>Plus part KBC - Nuns Moor | Electors<br>KFC 1-17 (17)<br>KFC 56-145 (90)<br>KFC 232-256 (22)<br>KFC 343-368 (26)<br>KFC 729-789 (31)<br>KFC 759-789 (31)<br>KFC 856-884 (29)<br>KFC 856-884 (29)<br>KFC 1015-1112 (18)<br>KFC 1113-1234 (123)<br>No Electors | Use polling place in former KAC (Cowgate)                                             |
|          |                                                     |                            |                          | Total Electors - 2428                                                                                                                                                                                                                                                                           |                                                                                                                                                                                                                                  |                                                                                       |